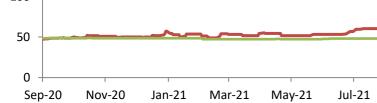

## Index Performance

|                            | 1 Day  | 1 Wk    | 3 Month        | 6 Month |                 |            |              | 52 Wk<br>Volatility | 52 Wk Max |
|----------------------------|--------|---------|----------------|---------|-----------------|------------|--------------|---------------------|-----------|
| ARM Sector Indices         | Return | Return  | Return         | Return  | QTD Return      | YTD Return | 52 Wk Return | (SD)                | Drawdown  |
| BANKING                    | 1.13%  | 2.59%   | <b>-9.46</b> % | -4.57%  | - <b>9.46</b> % | -7.06%     | 15.89%       | 1.44%               | -5.21%    |
| BREWERS                    | -0.13% | 0.17%   | -10.44%        | -0.91%  | -10.44%         | -7.09%     | 7.81%        | 1.85%               | -8.43%    |
| CEMENT                     | 4.27%  | 3.25%   | 4.41%          | 7.41%   | 4.41%           | 1.23%      | 82.01%       | 1.65%               | -4.88%    |
| TELECOM                    | 0.00%  | 0.00%   | -2.80%         | -7.23%  | -2.80%          | -4.17%     | 60.89%       | 1.25%               | -4.91%    |
| PERSONAL CARE              | 1.42%  | 2.85%   | 2.84%          | 2.13%   | 2.84%           | -0.83%     | 10.76%       | 1.80%               | -7.44%    |
| CONSTRUCTION               | -6.25% | -6.25%  | 18.77%         | 10.21%  | 18.77%          | 19.12%     | 25.59%       | 1.39%               | -6.25%    |
| FOOD                       | 4.21%  | 4.66%   | 0.06%          | 7.88%   | 0.06%           | 1.27%      | 27.21%       | 1.11%               | -6.08%    |
| INSURANCE                  | -1.44% | 9.15%   | 12.74%         | 6.02%   | 12.74%          | 16.93%     | 14.78%       | 1.39%               | -8.23%    |
| OIL& GAS                   | -0.22% | 2.01%   | 114.09%        | 91.03%  | 114.09%         | 176.97%    | 275.97%      | 3.15%               | -11.70%   |
| REAL ESTATE                | 0.00%  | 0.00%   | -1.29%         | 0.97%   | -1.29%          | -1.11%     | -1.35%       | 0.16%               | -2.18%    |
| ARM Capitalization Indices |        |         |                |         |                 |            |              |                     |           |
| Large Cap (Top 10%)        | 2.09%  | 2.00%   | -2.36%         | -0.87%  | -2.36%          | -3.16%     | 47.34%       | 0.94%               | -1.97%    |
| Mid Cap (Mid 30%)          | -0.21% | 2.07%   | 9.54%          | 10.66%  | 9.54%           | 11.61%     | 33.27%       | 0.81%               | -3.25%    |
| Small Cap (Bottom 60%)     | 0.61%  | -29.43% | -42.05%        | -52.25% | -42.05%         | -43.11%    | -44.44%      | 16.58%              | -65.17%   |