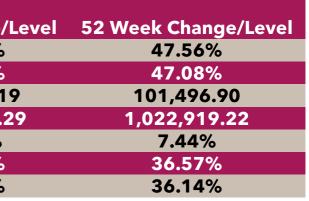

## Index Performance

|                            | 1 Day  | 1 Wk    | 3 Month        | 6 Month |                 |            |              | 52 Wk<br>Volatility | 52 Wk Max |
|----------------------------|--------|---------|----------------|---------|-----------------|------------|--------------|---------------------|-----------|
| ARM Sector Indices         | Return | Return  | Return         | Return  | QTD Return      | YTD Return | 52 Wk Return | (SD)                | Drawdown  |
| BANKING                    | 1.13%  | 2.59%   | <b>-9.46</b> % | -4.57%  | - <b>9.46</b> % | -7.06%     | 15.89%       | 1.44%               | -5.21%    |
| BREWERS                    | -0.13% | 0.17%   | -10.44%        | -0.91%  | -10.44%         | -7.09%     | 7.81%        | 1.85%               | -8.43%    |
| CEMENT                     | 4.27%  | 3.25%   | 4.41%          | 7.41%   | 4.41%           | 1.23%      | 82.01%       | 1.65%               | -4.88%    |
| TELECOM                    | 0.00%  | 0.00%   | -2.80%         | -7.23%  | -2.80%          | -4.17%     | 60.89%       | 1.25%               | -4.91%    |
| PERSONAL CARE              | 1.42%  | 2.85%   | 2.84%          | 2.13%   | 2.84%           | -0.83%     | 10.76%       | 1.80%               | -7.44%    |
| CONSTRUCTION               | -6.25% | -6.25%  | 18.77%         | 10.21%  | 18.77%          | 19.12%     | 25.59%       | 1.39%               | -6.25%    |
| FOOD                       | 4.21%  | 4.66%   | 0.06%          | 7.88%   | 0.06%           | 1.27%      | 27.21%       | 1.11%               | -6.08%    |
| INSURANCE                  | -1.44% | 9.15%   | 12.74%         | 6.02%   | 12.74%          | 16.93%     | 14.78%       | 1.39%               | -8.23%    |
| OIL& GAS                   | -0.22% | 2.01%   | 114.09%        | 91.03%  | 114.09%         | 176.97%    | 275.97%      | 3.15%               | -11.70%   |
| REAL ESTATE                | 0.00%  | 0.00%   | -1.29%         | 0.97%   | -1.29%          | -1.11%     | -1.35%       | 0.16%               | -2.18%    |
| ARM Capitalization Indices |        |         |                |         |                 |            |              |                     |           |
| Large Cap (Top 10%)        | 2.09%  | 2.00%   | -2.36%         | -0.87%  | -2.36%          | -3.16%     | 47.34%       | 0.94%               | -1.97%    |
| Mid Cap (Mid 30%)          | -0.21% | 2.07%   | 9.54%          | 10.66%  | 9.54%           | 11.61%     | 33.27%       | 0.81%               | -3.25%    |
| Small Cap (Bottom 60%)     | 0.61%  | -29.43% | -42.05%        | -52.25% | -42.05%         | -43.11%    | -44.44%      | 16.58%              | -65.17%   |