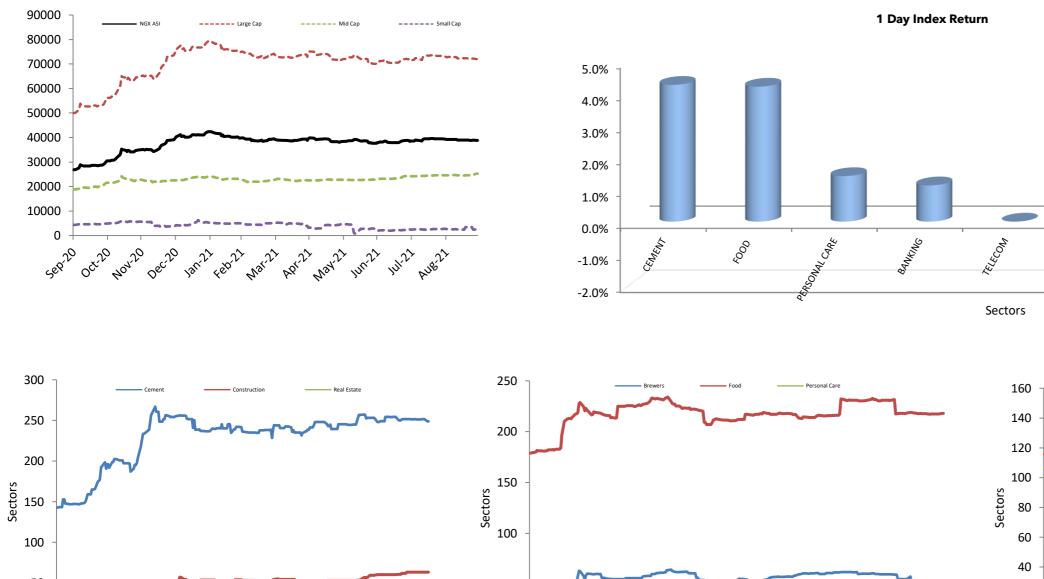

## Index Performance

|                            | 1 Day  | 1 Wk    | 3 Month        | 6 Month |                 |            |              | 52 Wk<br>Volatility | 52 Wk Max |
|----------------------------|--------|---------|----------------|---------|-----------------|------------|--------------|---------------------|-----------|
| ARM Sector Indices         | Return | Return  | Return         | Return  | QTD Return      | YTD Return | 52 Wk Return | (SD)                | Drawdown  |
| BANKING                    | 1.13%  | 2.59%   | <b>-9.46</b> % | -4.57%  | - <b>9.46</b> % | -7.06%     | 15.89%       | 1.44%               | -5.21%    |
| BREWERS                    | -0.13% | 0.17%   | -10.44%        | -0.91%  | -10.44%         | -7.09%     | 7.81%        | 1.85%               | -8.43%    |
| CEMENT                     | 4.27%  | 3.25%   | 4.41%          | 7.41%   | 4.41%           | 1.23%      | 82.01%       | 1.65%               | -4.88%    |
| TELECOM                    | 0.00%  | 0.00%   | -2.80%         | -7.23%  | -2.80%          | -4.17%     | 60.89%       | 1.25%               | -4.91%    |
| PERSONAL CARE              | 1.42%  | 2.85%   | 2.84%          | 2.13%   | 2.84%           | -0.83%     | 10.76%       | 1.80%               | -7.44%    |
| CONSTRUCTION               | -6.25% | -6.25%  | 18.77%         | 10.21%  | 18.77%          | 19.12%     | 25.59%       | 1.39%               | -6.25%    |
| FOOD                       | 4.21%  | 4.66%   | 0.06%          | 7.88%   | 0.06%           | 1.27%      | 27.21%       | 1.11%               | -6.08%    |
| INSURANCE                  | -1.44% | 9.15%   | 12.74%         | 6.02%   | 12.74%          | 16.93%     | 14.78%       | 1.39%               | -8.23%    |
| OIL& GAS                   | -0.22% | 2.01%   | 114.09%        | 91.03%  | 114.09%         | 176.97%    | 275.97%      | 3.15%               | -11.70%   |
| REAL ESTATE                | 0.00%  | 0.00%   | -1.29%         | 0.97%   | -1.29%          | -1.11%     | -1.35%       | 0.16%               | -2.18%    |
| ARM Capitalization Indices |        |         |                |         |                 |            |              |                     |           |
| Large Cap (Top 10%)        | 2.09%  | 2.00%   | -2.36%         | -0.87%  | -2.36%          | -3.16%     | 47.34%       | 0.94%               | -1.97%    |
| Mid Cap (Mid 30%)          | -0.21% | 2.07%   | 9.54%          | 10.66%  | 9.54%           | 11.61%     | 33.27%       | 0.81%               | -3.25%    |
| Small Cap (Bottom 60%)     | 0.61%  | -29.43% | -42.05%        | -52.25% | -42.05%         | -43.11%    | -44.44%      | 16.58%              | -65.17%   |