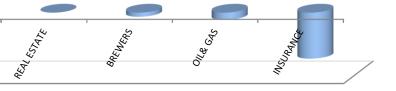

## Index Performance

|                            | 1 Day  | 1 Wk    | 3 Month        | 6 Month |                 |            |              | 52 Wk<br>Volatility | 52 Wk Max |
|----------------------------|--------|---------|----------------|---------|-----------------|------------|--------------|---------------------|-----------|
| ARM Sector Indices         | Return | Return  | Return         | Return  | QTD Return      | YTD Return | 52 Wk Return | (SD)                | Drawdown  |
| BANKING                    | 1.13%  | 2.59%   | <b>-9.46</b> % | -4.57%  | - <b>9.46</b> % | -7.06%     | 15.89%       | 1.44%               | -5.21%    |
| BREWERS                    | -0.13% | 0.17%   | -10.44%        | -0.91%  | -10.44%         | -7.09%     | 7.81%        | 1.85%               | -8.43%    |
| CEMENT                     | 4.27%  | 3.25%   | 4.41%          | 7.41%   | 4.41%           | 1.23%      | 82.01%       | 1.65%               | -4.88%    |
| TELECOM                    | 0.00%  | 0.00%   | -2.80%         | -7.23%  | -2.80%          | -4.17%     | 60.89%       | 1.25%               | -4.91%    |
| PERSONAL CARE              | 1.42%  | 2.85%   | 2.84%          | 2.13%   | 2.84%           | -0.83%     | 10.76%       | 1.80%               | -7.44%    |
| CONSTRUCTION               | -6.25% | -6.25%  | 18.77%         | 10.21%  | 18.77%          | 19.12%     | 25.59%       | 1.39%               | -6.25%    |
| FOOD                       | 4.21%  | 4.66%   | 0.06%          | 7.88%   | 0.06%           | 1.27%      | 27.21%       | 1.11%               | -6.08%    |
| INSURANCE                  | -1.44% | 9.15%   | 12.74%         | 6.02%   | 12.74%          | 16.93%     | 14.78%       | 1.39%               | -8.23%    |
| OIL& GAS                   | -0.22% | 2.01%   | 114.09%        | 91.03%  | 114.09%         | 176.97%    | 275.97%      | 3.15%               | -11.70%   |
| REAL ESTATE                | 0.00%  | 0.00%   | -1.29%         | 0.97%   | -1.29%          | -1.11%     | -1.35%       | 0.16%               | -2.18%    |
| ARM Capitalization Indices |        |         |                |         |                 |            |              |                     |           |
| Large Cap (Top 10%)        | 2.09%  | 2.00%   | -2.36%         | -0.87%  | -2.36%          | -3.16%     | 47.34%       | 0.94%               | -1.97%    |
| Mid Cap (Mid 30%)          | -0.21% | 2.07%   | 9.54%          | 10.66%  | 9.54%           | 11.61%     | 33.27%       | 0.81%               | -3.25%    |
| Small Cap (Bottom 60%)     | 0.61%  | -29.43% | -42.05%        | -52.25% | -42.05%         | -43.11%    | -44.44%      | 16.58%              | -65.17%   |