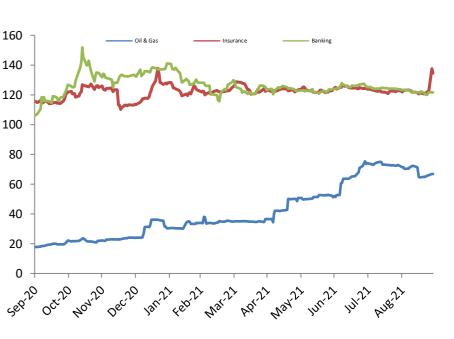

## Index Performance

|                            | 1 Day  | 1 Wk    | 3 Month        | 6 Month |                 |            |              | 52 Wk<br>Volatility | 52 Wk Max |
|----------------------------|--------|---------|----------------|---------|-----------------|------------|--------------|---------------------|-----------|
| ARM Sector Indices         | Return | Return  | Return         | Return  | QTD Return      | YTD Return | 52 Wk Return | (SD)                | Drawdown  |
| BANKING                    | 1.13%  | 2.59%   | <b>-9.46</b> % | -4.57%  | - <b>9.46</b> % | -7.06%     | 15.89%       | 1.44%               | -5.21%    |
| BREWERS                    | -0.13% | 0.17%   | -10.44%        | -0.91%  | -10.44%         | -7.09%     | 7.81%        | 1.85%               | -8.43%    |
| CEMENT                     | 4.27%  | 3.25%   | 4.41%          | 7.41%   | 4.41%           | 1.23%      | 82.01%       | 1.65%               | -4.88%    |
| TELECOM                    | 0.00%  | 0.00%   | -2.80%         | -7.23%  | -2.80%          | -4.17%     | 60.89%       | 1.25%               | -4.91%    |
| PERSONAL CARE              | 1.42%  | 2.85%   | 2.84%          | 2.13%   | 2.84%           | -0.83%     | 10.76%       | 1.80%               | -7.44%    |
| CONSTRUCTION               | -6.25% | -6.25%  | 18.77%         | 10.21%  | 18.77%          | 19.12%     | 25.59%       | 1.39%               | -6.25%    |
| FOOD                       | 4.21%  | 4.66%   | 0.06%          | 7.88%   | 0.06%           | 1.27%      | 27.21%       | 1.11%               | -6.08%    |
| INSURANCE                  | -1.44% | 9.15%   | 12.74%         | 6.02%   | 12.74%          | 16.93%     | 14.78%       | 1.39%               | -8.23%    |
| OIL& GAS                   | -0.22% | 2.01%   | 114.09%        | 91.03%  | 114.09%         | 176.97%    | 275.97%      | 3.15%               | -11.70%   |
| REAL ESTATE                | 0.00%  | 0.00%   | -1.29%         | 0.97%   | -1.29%          | -1.11%     | -1.35%       | 0.16%               | -2.18%    |
| ARM Capitalization Indices |        |         |                |         |                 |            |              |                     |           |
| Large Cap (Top 10%)        | 2.09%  | 2.00%   | -2.36%         | -0.87%  | -2.36%          | -3.16%     | 47.34%       | 0.94%               | -1.97%    |
| Mid Cap (Mid 30%)          | -0.21% | 2.07%   | 9.54%          | 10.66%  | 9.54%           | 11.61%     | 33.27%       | 0.81%               | -3.25%    |
| Small Cap (Bottom 60%)     | 0.61%  | -29.43% | -42.05%        | -52.25% | -42.05%         | -43.11%    | -44.44%      | 16.58%              | -65.17%   |