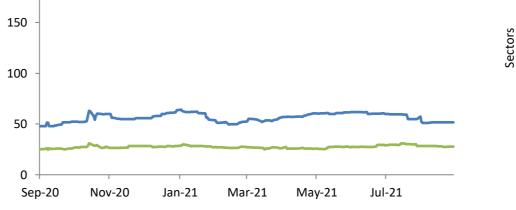

## Index Performance

|                            | 1 Day  | 1 Wk    | 3 Month        | 6 Month |                 |            |              | 52 Wk<br>Volatility | 52 Wk Max |
|----------------------------|--------|---------|----------------|---------|-----------------|------------|--------------|---------------------|-----------|
| ARM Sector Indices         | Return | Return  | Return         | Return  | QTD Return      | YTD Return | 52 Wk Return | (SD)                | Drawdown  |
| BANKING                    | 1.13%  | 2.59%   | <b>-9.46</b> % | -4.57%  | - <b>9.46</b> % | -7.06%     | 15.89%       | 1.44%               | -5.21%    |
| BREWERS                    | -0.13% | 0.17%   | -10.44%        | -0.91%  | -10.44%         | -7.09%     | 7.81%        | 1.85%               | -8.43%    |
| CEMENT                     | 4.27%  | 3.25%   | 4.41%          | 7.41%   | 4.41%           | 1.23%      | 82.01%       | 1.65%               | -4.88%    |
| TELECOM                    | 0.00%  | 0.00%   | -2.80%         | -7.23%  | -2.80%          | -4.17%     | 60.89%       | 1.25%               | -4.91%    |
| PERSONAL CARE              | 1.42%  | 2.85%   | 2.84%          | 2.13%   | 2.84%           | -0.83%     | 10.76%       | 1.80%               | -7.44%    |
| CONSTRUCTION               | -6.25% | -6.25%  | 18.77%         | 10.21%  | 18.77%          | 19.12%     | 25.59%       | 1.39%               | -6.25%    |
| FOOD                       | 4.21%  | 4.66%   | 0.06%          | 7.88%   | 0.06%           | 1.27%      | 27.21%       | 1.11%               | -6.08%    |
| INSURANCE                  | -1.44% | 9.15%   | 12.74%         | 6.02%   | 12.74%          | 16.93%     | 14.78%       | 1.39%               | -8.23%    |
| OIL& GAS                   | -0.22% | 2.01%   | 114.09%        | 91.03%  | 114.09%         | 176.97%    | 275.97%      | 3.15%               | -11.70%   |
| REAL ESTATE                | 0.00%  | 0.00%   | -1.29%         | 0.97%   | -1.29%          | -1.11%     | -1.35%       | 0.16%               | -2.18%    |
| ARM Capitalization Indices |        |         |                |         |                 |            |              |                     |           |
| Large Cap (Top 10%)        | 2.09%  | 2.00%   | -2.36%         | -0.87%  | -2.36%          | -3.16%     | 47.34%       | 0.94%               | -1.97%    |
| Mid Cap (Mid 30%)          | -0.21% | 2.07%   | 9.54%          | 10.66%  | 9.54%           | 11.61%     | 33.27%       | 0.81%               | -3.25%    |
| Small Cap (Bottom 60%)     | 0.61%  | -29.43% | -42.05%        | -52.25% | -42.05%         | -43.11%    | -44.44%      | 16.58%              | -65.17%   |